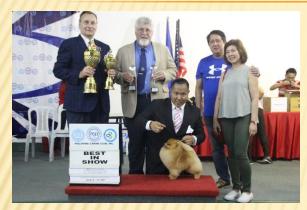

## **BEST IN SHOW**

PHIL HOF/JR CH/PW'16/PW'17 SUN VALLEY ONE DIRECTION POMERANIAN OWNER: JAZMINE MAE R NAÑAS