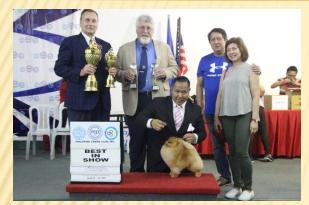

#### **BEST PHIL-BORN IN SHOW**

PHIL HOF/JR CH/PW'16/PW'17 SUN VALLEY ONE DIRECTION POMERANIAN OWNER: JAZMINE MAE R NAÑAS