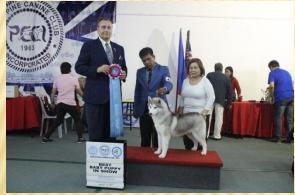

## 2<sup>ND</sup> BEST PUPPY IN SHOW

GRANDIS NINJA PRINCESS (IMP IN DAM)
SIBERIAN HUSKY
OWNER: PAMELA A DY & KATSUYOSHI KANEDUKA