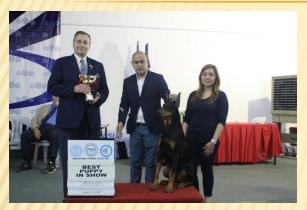

#### **BEST PUPPY IN SHOW**

BOSS DE BLACK SHADOW (ARG)
DOBERMANN
OWNER: LESTER L TIU