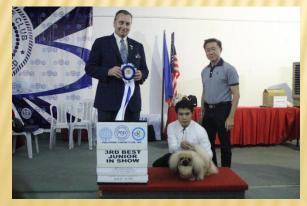

## **3RD BEST JUNIOR IN SHOW**

DREAMVILLE RADIANT STAR
PEKINGESE
OWNER: DR. RAYMUNDO W LO

APRIL 22, 2017 CENTURY CITY MALL, MAKATI CITY