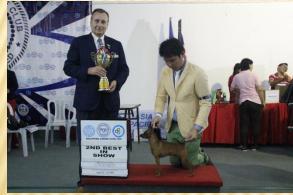

### 2<sup>ND</sup> BEST IN SHOW

PHIL HOF/AM/SEA CH/PW'17 BUBIC ON THE RIGHT TRACK (USA)
MINIATURE PINSCHER
OWNER: A GO, D SIM & J CHUA