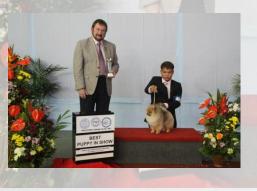

OWNER: LESTER L TIU

3RD BEST IN JUNIOR IN SHOW
(JACK RUSSELL TERRIER)
PHIL GR CH
LOVELY-ORANGE HONEY CAKE (RUS)
OWNER: ARCH. SUSAN POLICARPIO FABIAN

BEST IN PUPPY IN SHOW
(POMERANIAN)
GLOBAL SWEET LI'L STEFANO
OWNER: LOUIE C CHAN