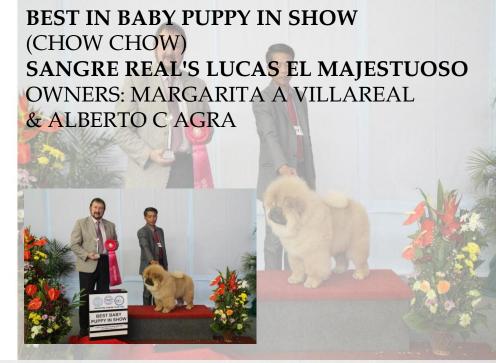

LACK SHADOW (ARG)

OWNER: LESTER L TIU





3RD BEST IN JUNIOR IN SHOW
(JACK RUSSELL TERRIER)
PHIL GR CH
LOVELY-ORANGE HONEY CAKE (RUS)
OWNER: ARCH. SUSAN POLICARPIO FABIAN



BEST IN PUPPY IN SHOW
(POMERANIAN)
GLOBAL SWEET LI'L STEFANO
OWNER: LOUIE C CHAN



156th FCI All Breed Championship Dog Show Judge: Mr. Sean Delmar (Ireland)

October 22, 2017

2<sup>ND</sup> BEST IN PUPPY IN SHOW

(SIBERIAN HUSKY)

BLEEKER ST POISON IVY (IMP IN DAM)

OWNERS: RONALD ANG & NATASHA ERIKA ANG

3RD BEST IN PUPPY IN SHOW
(BEAGLE)
PHIL CH
BREAKOUT BLAZING ALMONDICE
OWNER: JOSE ALBERTO U ESTOLANO





156th FCI All Breed Championship Dog Show Judge: Mr. Sean Delmar (Ireland) October 22, 2017

2<sup>ND</sup> BEST IN BABY PUPPY IN SHOW (CHIHUAHUA (LONGCOAT)) MAJESTAT WAVE JR AT G PROJECT OWNER: DAVE P CHUA



3RD BEST IN BABY PUPPY IN SHOW (JACK RUSSELL TERRIER) MELCHIZEDEK GERBENZ HUNTER OWNER: DIORELLA CIARA D CHUA