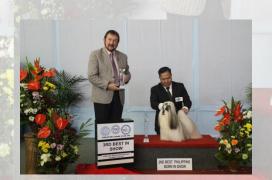

3RD BEST IN SHOW
(SHIH-TZU)
PHIL HOF
ARTEMIS MIGHTY MR MARVELOUS
OWNERS: JANET & EDWIN OLIVAREZ JR
& ALEXANDER & HENSON TAN

2ND BEST PHILIPPINE BORN IN SHOW

156th FCI All Breed
Championship Dog Show
Judge: Mr. Sean Delmar
(Ireland)
October 22, 2017

2<sup>ND</sup> BEST IN PHIL-BORN IN SHOW (SHIH-TZU) PHIL HOF ARTEMIS MIGHTY MR MARVELOUS OWNERS: JANET & EDWIN OLIVAREZ JR & ALEXANDER & HENSON TAN

3<sup>RD</sup> BEST IN PHIL-BORN IN SHOW

(BULLMASTIFF)