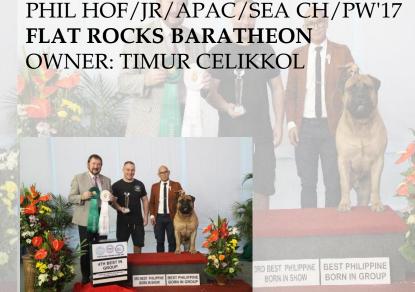

2<sup>ND</sup> BEST IN PHIL-BORN IN SHOW (SHIH-TZU) PHIL HOF ARTEMIS MIGHTY MR MARVELOUS OWNERS: JANET & EDWIN OLIVAREZ JR & ALEXANDER & HENSON TAN

3<sup>RD</sup> BEST IN PHIL-BORN IN SHOW

(BULLMASTIFF)