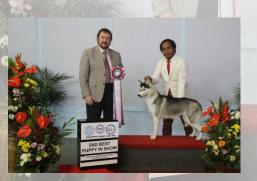

156th FCI All Breed Championship Dog Show Judge: Mr. Sean Delmar (Ireland)

October 22, 2017

2<sup>ND</sup> BEST IN PUPPY IN SHOW

(SIBERIAN HUSKY)

BLEEKER ST POISON IVY (IMP IN DAM)

OWNERS: RONALD ANG & NATASHA ERIKA ANG