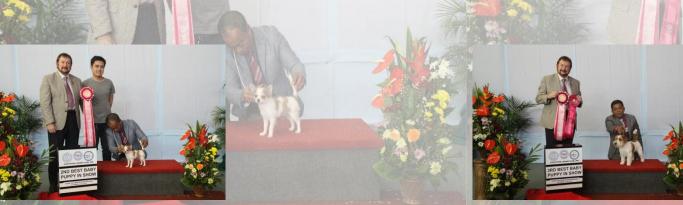

3RD BEST IN PUPPY IN SHOW
(BEAGLE)
PHIL CH
BREAKOUT BLAZING ALMONDICE
OWNER: JOSE ALBERTO U ESTOLANO

156th FCI All Breed Championship Dog Show Judge: Mr. Sean Delmar (Ireland) October 22, 2017

2<sup>ND</sup> BEST IN BABY PUPPY IN SHOW (CHIHUAHUA (LONGCOAT)) MAJESTAT WAVE JR AT G PROJECT OWNER: DAVE P CHUA

3RD BEST IN BABY PUPPY IN SHOW (JACK RUSSELL TERRIER) MELCHIZEDEK GERBENZ HUNTER OWNER: DIORELLA CIARA D CHUA