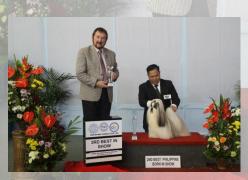

3RD BEST IN SHOW
(SHIH-TZU)
PHIL HOF
ARTEMIS MIGHTY MR MARVELOUS
OWNERS: JANET & EDWIN OLIVAREZ JR
& ALEXANDER & HENSON TAN

2ND BEST PHILIPPINE BORN IN SHOW

156th FCI All Breed
Championship Dog Show
Judge: Mr. Sean Delmar
(Ireland)
October 22, 2017

2<sup>ND</sup> BEST IN PHIL-BORN IN SHOW (SHIH-TZU) PHIL HOF ARTEMIS MIGHTY MR MARVELOUS OWNERS: JANET & EDWIN OLIVAREZ JR & ALEXANDER & HENSON TAN

3<sup>RD</sup> BEST IN PHIL-BORN IN SHOW

(BULLMASTIFF)