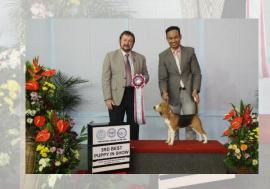

3RD BEST IN PUPPY IN SHOW
(BEAGLE)
PHIL CH
BREAKOUT BLAZING ALMONDICE
OWNER: JOSE ALBERTO U ESTOLANO

156th FCI All Breed Championship Dog Show Judge: Mr. Sean Delmar (Ireland) October 22, 2017

2<sup>ND</sup> BEST IN BABY PUPPY IN SHOW (CHIHUAHUA (LONGCOAT)) MAJESTAT WAVE JR AT G PROJECT OWNER: DAVE P CHUA