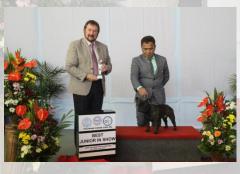

2ND BEST PHILIPPINE BORN IN SHOW

156th FCI All Breed Championship Dog Show Judge: Mr. Sean Delmar (Ireland)

October 22, 2017

2<sup>ND</sup> BEST IN JUNIOR IN SHOW (DOBERMANN) PHIL GR/JR CH

BOSS DE BLACK SHADOW (ARG)