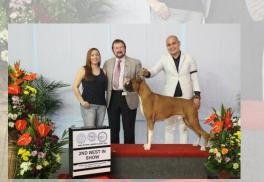

156th FCI All Breed Championship Dog Show Judge: Mr. Sean Delmar (Ireland)

October 22, 2017

2<sup>ND</sup> BEST IN SHOW
(BOXER)
PHIL HOF/AM/SEA/APAC CH/PW'17
DAYBREAK N HALLMARKS
I'M ON FIRE (USA)
OWNERS: JOEL K TAN & ALBERT CHAN