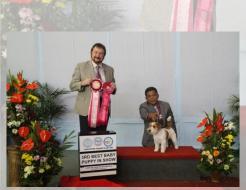

3RD BEST IN BABY PUPPY IN SHOW (JACK RUSSELL TERRIER) MELCHIZEDEK GERBENZ HUNTER OWNER: DIORELLA CIARA D CHUA