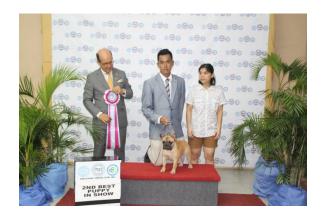

PCCI ACTIVITY CENTER, MARIKINA CITY

BEST PUPPY IN SHOW DREAMVILLE NIMROD PEKINGESE OWNER: DR. RAYMUNDO W LO

2<sup>ND</sup> BEST PUPPY IN SHOW KRL'S BORRES HARLEY FRENCH BULLDOG OWNER: KAREN R LEE

3<sup>RD</sup> BEST PUPPY IN SHOW ARDHUB BLACK MISTRESS (GBR) BULLMASTIFF OWNER: TIMUR CELIKKOL