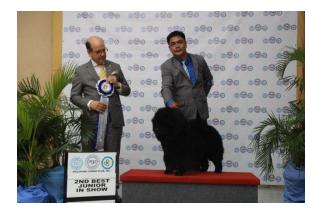

PCCI ACTIVITY CENTER, MARIKINA CITY

BEST JUNIOR IN SHOW PHIL/JR CH OSI GOLDEN BUZZER DAVID BASSET HOUND OWNER: ROSSANO OSI

2<sup>ND</sup> BEST JUNIOR IN SHOW UNITED'S ACT OF VALOR VON RSVP (THA) CHOW CHOW OWNER: EFREN G SY JR