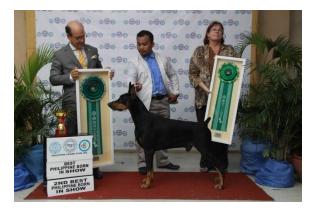

#### BEST PHIL-BORN IN SHOW PHIL HOF KINTANAR'S PROOF OF LIFE DOBERMANN OWNER: ALVIN CHIONG & LUALHATI K CHUA & EUGENE CHUA

2<sup>ND</sup> BEST PHIL-BORN IN SHOW PHIL/JR CH OSI GOLDEN BUZZER DAVID BASSET HOUND OWNER: ROSSANO OSI