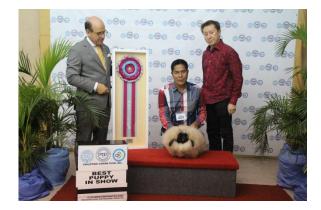

PCCI ACTIVITY CENTER, MARIKINA CITY

BEST PUPPY IN SHOW DREAMVILLE NIMROD PEKINGESE OWNER: DR. RAYMUNDO W LO

2<sup>ND</sup> BEST PUPPY IN SHOW KRL'S BORRES HARLEY FRENCH BULLDOG OWNER: KAREN R LEE

3<sup>RD</sup> BEST PUPPY IN SHOW ARDHUB BLACK MISTRESS (GBR) BULLMASTIFF OWNER: TIMUR CELIKKOL