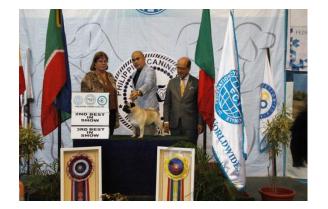

PCCI ACTIVITY CENTER, MARIKINA CITY

BEST IN SHOW PHIL HOF/AM GR/SEA/APAC/PW'16/CAN CH FOXTAIL'S RACE FOR THE CHASE (USA) BEAGLE OWNER: S BERTNDT-SMITH,D SMITH,E TAN,J CHUA,A GO

2<sup>ND</sup> BEST IN SHOW PHIL HOF/AM GR/BRA GR/SEA/APAC/PW'16 CH DOUBLE D GOT BE REAL (BRA) PUG OWNER: LORELEI UY & EUGENE & ERYN GUENEVERE K CHUA

**3<sup>RD</sup> BEST IN SHOW** BOSS DI CASA MASSARELLI (ITA) GERMAN SHEPHERD DOG OWNER: MARVIN JAY P ARANAS

PCCI ACTIVITY CENTER, MARIKINA CITY