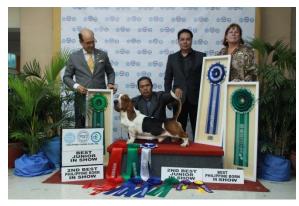

PCCI ACTIVITY CENTER, MARIKINA CITY

BEST IN SHOW PHIL HOF/AM GR/SEA/APAC/PW'16/CAN CH FOXTAIL'S RACE FOR THE CHASE (USA) BEAGLE OWNER: S BERTNDT-SMITH,D SMITH,E TAN,J CHUA,A GO

2<sup>ND</sup> BEST IN SHOW PHIL HOF/AM GR/BRA GR/SEA/APAC/PW'16 CH DOUBLE D GOT BE REAL (BRA) PUG OWNER: LORELEI UY & EUGENE & ERYN GUENEVERE K CHUA

**3<sup>RD</sup> BEST IN SHOW** BOSS DI CASA MASSARELLI (ITA) GERMAN SHEPHERD DOG OWNER: MARVIN JAY P ARANAS

PCCI ACTIVITY CENTER, MARIKINA CITY