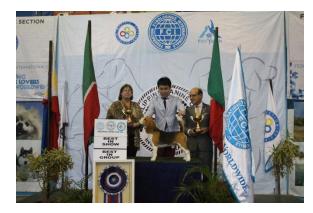

PCCI ACTIVITY CENTER, MARIKINA CITY

BEST IN SHOW PHIL HOF/AM GR/SEA/APAC/PW'16/CAN CH FOXTAIL'S RACE FOR THE CHASE (USA) BEAGLE OWNER: S BERTNDT-SMITH,D SMITH,E TAN,J CHUA,A GO

2<sup>ND</sup> BEST IN SHOW PHIL HOF/AM GR/BRA GR/SEA/APAC/PW'16 CH DOUBLE D GOT BE REAL (BRA) PUG OWNER: LORELEI UY & EUGENE & ERYN GUENEVERE K CHUA