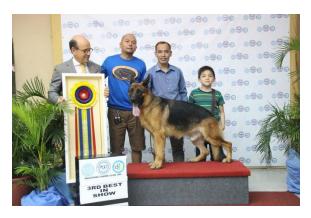

**3<sup>RD</sup> BEST IN SHOW** BOSS DI CASA MASSARELLI (ITA) GERMAN SHEPHERD DOG OWNER: MARVIN JAY P ARANAS

PCCI ACTIVITY CENTER, MARIKINA CITY