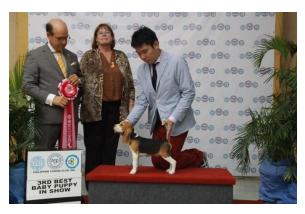

2<sup>ND</sup> BEST BABY PUPPY IN SHOW SUPERNESS SOMEONE LIKE YOU SHIH-TZU OWNER: DANNEL GARING & VANESSA SABIDO & ANGELIC J CHUA

**3<sup>RD</sup> BEST BABY PUPPY IN SHOW** SCHUYLERVILLE SNS FORMULA I BEAGLE OWNER: EUGENE TAN, A GO & J CHUA