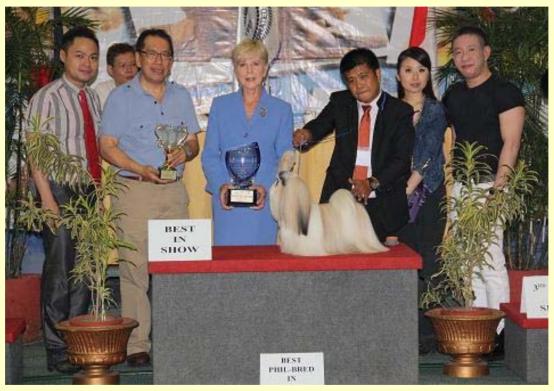

#### **BEST IN SHOW**

Judge: IRIS GLYNN (Australia)

PHIL CH ARTEMIS MARVELOUS SUPERSTAR

Shih Tzu

Owner: Jonathan Jeffrey/Roumayne Juan/H Tan

#### **BEST PHIL-BRED IN SHOW**

Judge: IRIS GLYNN (Australia)

PHIL CH ARTEMIS MARVELOUS SUPERSTAR

Shih Tzu

Owner: Jonathan Jeffrey/Roumayne Juan/H Tan