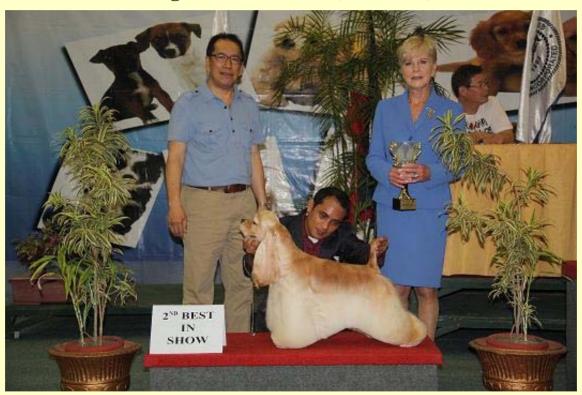

## 2<sup>nd</sup> ARAMIS LIM CUP CHAMPIONSHIP DOG SHOW March 17-18, 2012 - PCCI Activity Center, Marikina City 2<sup>nd</sup> BEST IN SHOW

Judge: IRIS GLYNN (Australia)

PHIL GR CH KING PHILIP'S JON JON ASCOTT

American Cocker Spaniel (Ascob)

Owner: Patrick Go & Paulo Emmanuel Jon