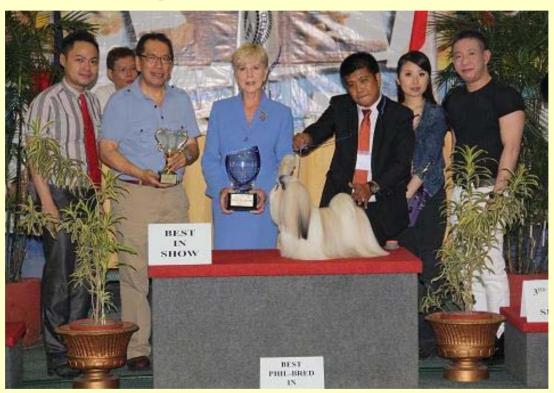

#### **BEST IN SHOW**

Judge: IRIS GLYNN (Australia)

PHIL CH ARTEMIS MARVELOUS SUPERSTAR

Shih Tzu

Owner: Jonathan Jeffrey/Roumayne Juan/H Tan

#### **BEST PHIL-BRED IN SHOW**

Judge: IRIS GLYNN (Australia)

PHIL CH ARTEMIS MARVELOUS SUPERSTAR

Shih Tzu

Owner: Jonathan Jeffrey/Roumayne Juan/H Tan