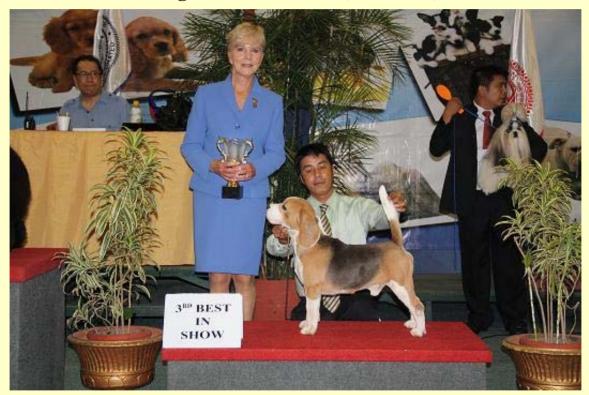

## 2<sup>nd</sup> ARAMIS LIM CUP CHAMPIONSHIP DOG SHOW March 17-18, 2012 - PCCI Activity Center, Marikina City 3<sup>rd</sup> BEST IN SHOW

Judge: IRIS GLYNN (Australia)

MILROC NORTHSIDE OUTTA THE BLUE (USA)

Beagle

Owner: Oliver Calanasan