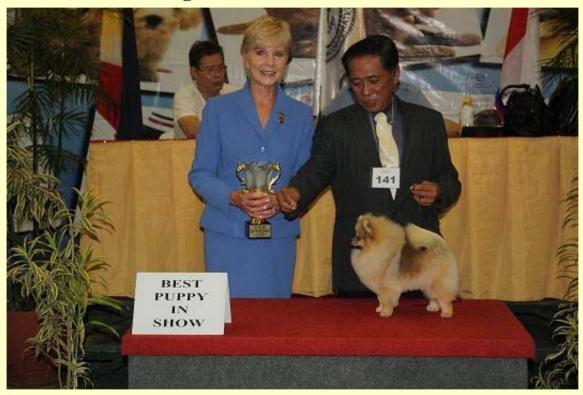

## 2<sup>nd</sup> ARAMIS LIM CUP CHAMPIONSHIP DOG SHOW

March 17-18, 2012 – PCCI Activity Center, Marikina City

## **BEST PUPPY IN SHOW**

Judge: IRIS GLYNN (Australia)

ESTE'RA ENTER OF THE LEGEND

Pomeranian

Owners: Theerasak Saengmuang