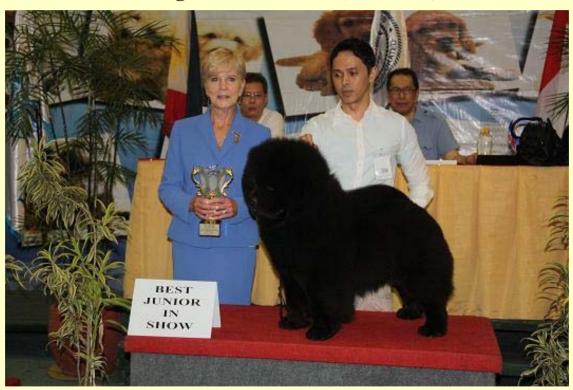

### 2<sup>nd</sup> ARAMIS LIM CUP CHAMPIONSHIP DOG SHOW March 17-18, 2012 – PCCI Activity Center, Marikina City

#### **BEST JUNIOR IN SHOW**

Judge: IRIS GLYNN (Australia)

#### PHIL CH JENUINE ORIENTAL BLACK CRUSADER OF IMACX (USA)

Chow Chow

Owners: Mario Litonjua & Jennifer Stroop