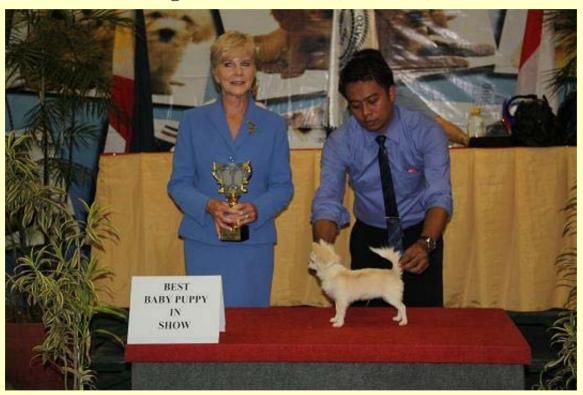

#### 2<sup>nd</sup> ARAMIS LIM CUP CHAMPIONSHIP DOG SHOW March 17-18, 2012 – PCCI Activity Center, Marikina City

#### **BEST BABY PUPPY IN SHOW**

Judge: IRIS GLYNN (Australia)

#### HRH EDWARD OF DAISYHILL

Chihuahua

Owners: Rhionell Sahagun & Aileen Sahagun