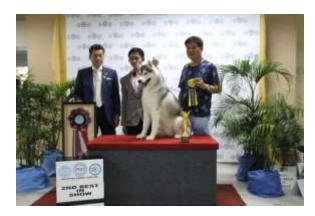

#### 2<sup>ND</sup> BEST IN SHOW

PHIL HOF/INT CH DISCOVERY OF DOGHOUSE FARM (AUT)
SIBERIAN HUSKY
OWNER: WILLY C DY

3<sup>RD</sup> BEST IN SHOW

PHIL HOF ARTEMIS SUPER MARVELOUS WIN SHIH-TZU
OWNER: MR. HENSON TAN & ALEXANDER TAN