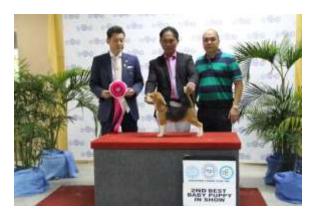

2<sup>ND</sup> BEST BABY PUPPY IN SHOW BREAKPOINT JC KUNLO ZAZZY BEAGLE OWNER: JOSEPH D BALDONADO

3<sup>RD</sup> BEST BABY PUPPY IN SHOW HALLIE DEL BIAGIO (ITA) ALASKAN MALAMUTE OWNER: JOHN ALAN JAVELLANA JR