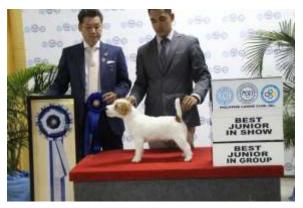

# 3<sup>RD</sup> BEST PUPPY IN SHOW PHIL CH ALMOND ICE KEEPER OF D WILD BEAGLE OWNER: M AGNES L MONTELIBANO & ENGR VERNON P ARANETA

BEST JUNIOR IN SHOW FAIRLANE RISE TO THE TOP JACK RUSSELL TERRIER OWNER: MARICRIS P ALCANTARA