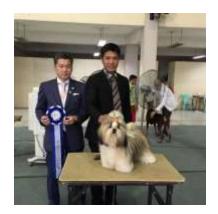

BEST PHIL-BORN IN SHOW
PHIL HOF ARTEMIS SUPER MARVELOUS WIN
SHIH-TZU
OWNER: MR. HENSON TAN & ALEXANDER TAN

2<sup>ND</sup> BEST PHIL-BORN IN SHOW PHIL CH BREAKPOINT JDB ICE N FIRE BEAGLE OWNER: JOSEPH D BALDONADO