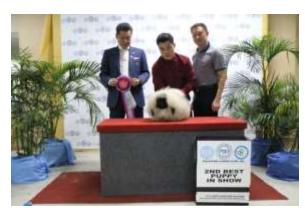

2<sup>ND</sup> BEST BABY PUPPY IN SHOW BREAKPOINT JC KUNLO ZAZZY BEAGLE OWNER: JOSEPH D BALDONADO

3<sup>RD</sup> BEST BABY PUPPY IN SHOW HALLIE DEL BIAGIO (ITA) ALASKAN MALAMUTE OWNER: JOHN ALAN JAVELLANA JR