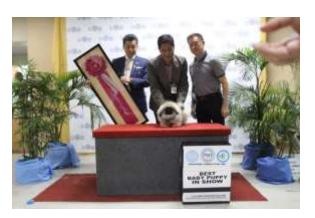

3<sup>RD</sup> BEST PHIL-BORN IN SHOW
PHIL HOF SANGRE REAL'S CHASE D DREAM
CHOW CHOW
OWNER: CHRISTOPHER & MARGARITA VILLAREAL & HANNAH WONG

BEST BABY PUPPY IN SHOW DREAMVILLE ROLLING THUNDER PEKINGESE OWNER: DR. RAYMUNDO W LO