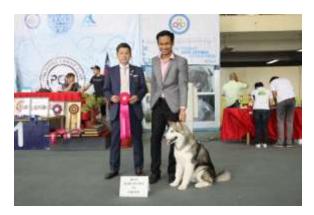

#### 2<sup>ND</sup> BEST IN SHOW

PHIL HOF/INT CH DISCOVERY OF DOGHOUSE FARM (AUT)
SIBERIAN HUSKY
OWNER: WILLY C DY

3<sup>RD</sup> BEST IN SHOW

PHIL HOF ARTEMIS SUPER MARVELOUS WIN SHIH-TZU
OWNER: MR. HENSON TAN & ALEXANDER TAN