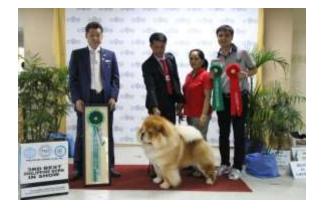

3<sup>RD</sup> BEST PHIL-BORN IN SHOW
PHIL HOF SANGRE REAL'S CHASE D DREAM
CHOW CHOW
OWNER: CHRISTOPHER & MARGARITA VILLAREAL & HANNAH WONG

BEST BABY PUPPY IN SHOW DREAMVILLE ROLLING THUNDER PEKINGESE OWNER: DR. RAYMUNDO W LO