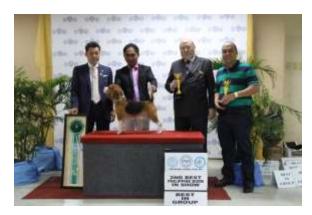

BEST PHIL-BORN IN SHOW
PHIL HOF ARTEMIS SUPER MARVELOUS WIN
SHIH-TZU
OWNER: MR. HENSON TAN & ALEXANDER TAN

2<sup>ND</sup> BEST PHIL-BORN IN SHOW PHIL CH BREAKPOINT JDB ICE N FIRE BEAGLE OWNER: JOSEPH D BALDONADO