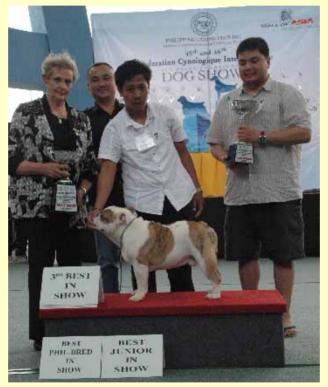

#### DREAMBULLDOG FINAL COUNTDWN

Bulldog Owner: Albert P Lagtapon

# **BEST PHIL-BRED IN SHOW**

Judge: JEAN McERLANE (New Zealand)

#### DREAMBULLDOG FINAL COUNTDWN

Bulldog *Owner*: Albert P Lagtapon

Judge: JEAN McERLANE (New Zealand)

# **BEST JUNIOR IN SHOW**

Judge: JEAN McERLANE (New Zealand)

### DREAMBULLDOG FINAL COUNTDWN

Bulldog *Owner*: Albert P Lagtapon