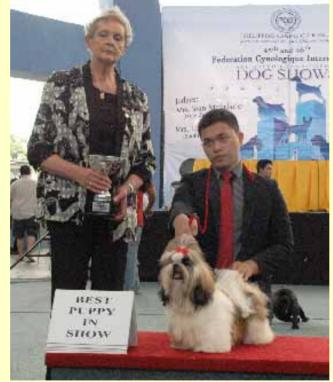

#### KANTO SINCO NO OTHER WOMAN

Shih Tzu

Breeders/Owners: Edward T Sinco & Jimmy A Malaca

# **BEST JUNIOR IN SHOW**

Judge: JEAN McERLANE (New Zealand)