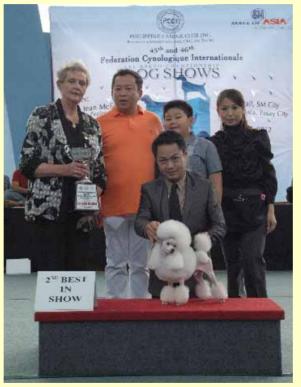

# 2<sup>nd</sup> BEST IN SHOW

Judge: JEAN McERLANE (New Zealand)

#### PHIL & JAP CH SMASH JP WINNING ROAD (JAPAN)

Poodle (Toy) *Owner*: Yukiko Omura