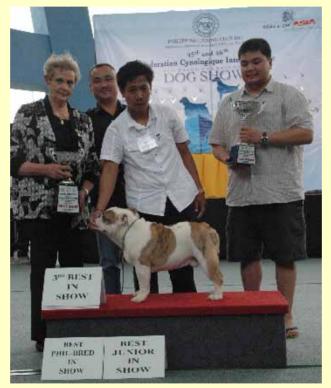

#### DREAMBULLDOG FINAL COUNTDWN

Bulldog *Owner*: Albert P Lagtapon

Judge: JEAN McERLANE (New Zealand)