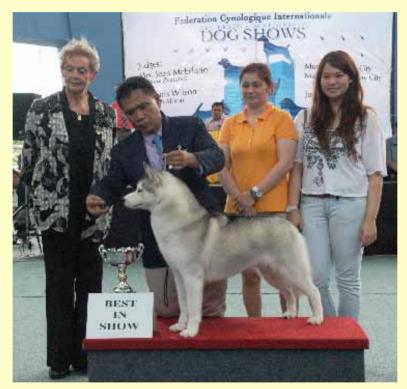

#### Judge: JEAN McERLANE (New Zealand)

#### PHIL GR CH BOSNIAK'S FATAL ATTRACTION (SER)

Siberian Husky

**Owner: Sidney Bascon** 