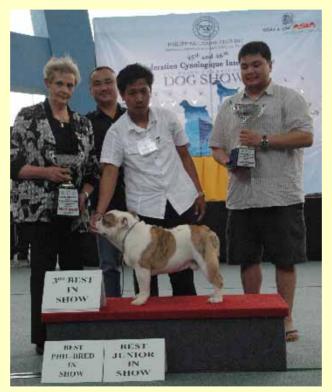

# 45<sup>th</sup> FCI ALL-BREEDS CHAMPIONSHIP DOG SHOW June 16-17, 2012 – Music Hall, SM Mall of Asia, Pasay City 3<sup>rd</sup> BEST IN SHOW

Judge: JEAN McERLANE (New Zealand)

#### DREAMBULLDOG FINAL COUNTDWN

Bulldog Owner: Albert P Lagtapon

# **BEST PHIL-BRED IN SHOW**

Judge: JEAN McERLANE (New Zealand)