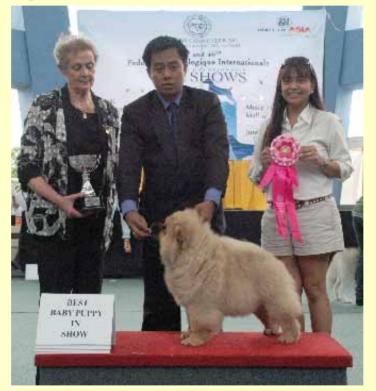

#### **BUDDY BEARS SMOKEY THE BEAR**

Chow Chow

Breeder/Owner: Edmund Dominic A Alcaraz

# **BEST PUPPY IN SHOW**

Judge: JEAN McERLANE (New Zealand)