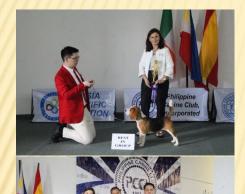

#### BEST IN GROUP PHIL HOF/APAC GR/AM/GRG/KOR CH/PW'17 HONEY POT BEE IN LOVE WITH ME (USA) BEAGLE OWNERS: B TAN, D TAN, A GO & J CHUA

PHIL HOF/JR/SEA/APAC CH/PW'17 OSI GOLDEN BUZZER DAVID BASSET HOUND OWNER: ROSSANO OSI

BEST PHIL-BORN IN GROUP PHIL GR CH CHAUCER HADASSAH BEAGLE OWNERS: LEILANI A VILLORENTE & MA LEILANI GAVILANES