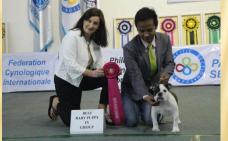

#### **BEST BABY PUPPY IN GROUP** KELLY VOM TEAM EL KAPITAN WELSH CORGI (PEMBROKE) OWNERS: MARIA ANGELA TANG & SHANNIN MAE OLIVAREZ