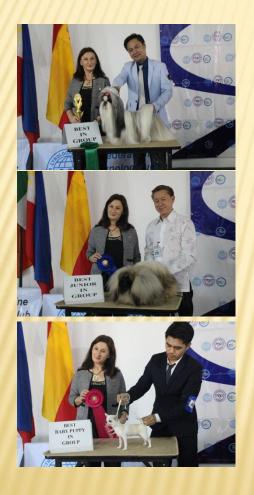

#### **BEST IN GROUP**

PHIL HOF/SEA CH/PW'17 ARTEMIS SUPER MARVELOUS WIN SHIH-TZU OWNERS: JANET & EDWIN OLIVAREZ,ALEXANDER & HENSON TAN

#### **BEST JUNIOR IN GROUP**

PHIL GR CH/PHW'17 DREAMVILLE REMUS PEKINGESE OWNERS: DR. RAYMUNDO W LO & DRA CHRISTINE LO

#### **BEST BABY PUPPY IN GROUP**

METRO NORTH'S FLASH LIGHT CHIHUAHUA (SMOOTH COAT) OWNERS: KENDRICK IAN D LAUREL & ERIC GAIL S HERMOGENES