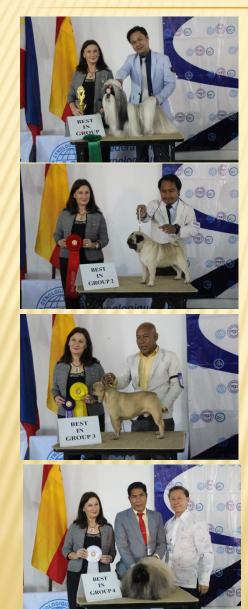

#### **BEST IN GROUP**

PHIL HOF/SEA CH/PW'17 ARTEMIS SUPER MARVELOUS WIN SHIH-TZU OWNERS: JANET & EDWIN OLIVAREZ,ALEXANDER & HENSON TAN

#### 2<sup>ND</sup> BEST IN GROUP

PHIL GR CH SAILOR'S SHINE LIKE A DIAMOND (THA) PUG OWNERS: RONALD, NATASHA, NICOLO & TRISHA ANG

> **3<sup>RD</sup> BEST IN GROUP** PHIL HOF BEASTLY JUSTICE IS SERVE FRENCH BULLDOG OWNER: JONATHAN DE GUZMAN

#### 4<sup>TH</sup> BEST IN GROUP

PHIL GR CH DREAMVILLE PRIDE N GLORY PEKINGESE OWNER: DR. RAYMUNDO W LO

#### **BEST PHIL-BORN IN GROUP** PHIL HOF/SEA CH/PW'17 ARTEMIS SUPER MARVELOUS WIN SHIH-TZU OWNERS: JANET & EDWIN OLIVAREZ,ALEXANDER & HENSON TAN

#### **BEST JUNIOR IN GROUP**

PHIL GR CH/PHW'17 DREAMVILLE REMUS PEKINGESE OWNERS: DR. RAYMUNDO W LO & DRA CHRISTINE LO