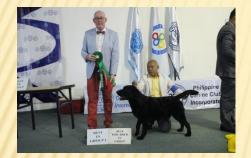

#### 2<sup>ND</sup> BEST IN GROUP

PHIL HOF/JR CH/PW'17 MADISONS QUEST SHEZASTUNNER LABRADOR RETRIEVER OWNERS: M NIEVES SAN DIEGO,E J OPPEN & J M FABELLA

#### **BEST PHIL-BORN IN GROUP** PHIL HOF/JR CH/PW'17 MADISONS QUEST SHEZASTUNNER LABRADOR RETRIEVER OWNERS: M NIEVES SAN DIEGO,E J OPPEN & J M FABELLA