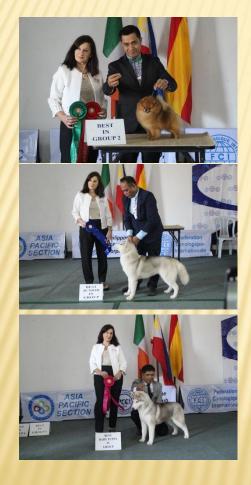

#### **BEST IN GROUP**

PHIL HOF/INT/AM GR/PAK/LKA/TWN/TH CH TOPAZ SILVER LINING (USA) SIBERIAN HUSKY OWNERS: ADELFA A AGUIRRE & CHERYL FRENCH

> 2<sup>ND</sup> BEST IN GROUP PHIL GR CH MUGEN POMS DREAM STAR POMERANIAN OWNERS: FRANCISCO WILLIE J SUAREZ

3<sup>RD</sup> BEST IN GROUP PHIL HOF/INT/SEA CH SANGRE REAL'S CHASE D DREAM CHOW CHOW OWNERS: MARGARITA A VILLAREAL & HANNAH WONG

4<sup>TH</sup> BEST IN GROUP PHIL/JR CH POLAR MIST N GLACIAL FIRE'S A SONG OF FIRE N ICE (USA) SAMOYED OWNERS: REUTER KING M BERNARDO

#### **BEST PHIL-BORN IN GROUP**

PHIL GR CH MUGEN POMS DREAM STAR POMERANIAN OWNER: FRANCISCO WILLIE J SUAREZ