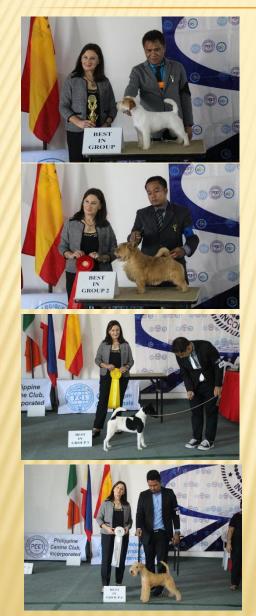

#### **BEST IN GROUP**

PHIL HOF/INT/AM GR/PAK/LKA/TWN/TH CH TOPAZ SILVER LINING (USA) SIBERIAN HUSKY OWNERS: ADELFA A AGUIRRE & CHERYL FRENCH

> 2<sup>ND</sup> BEST IN GROUP PHIL GR CH MUGEN POMS DREAM STAR POMERANIAN OWNERS: FRANCISCO WILLIE J SUAREZ

3<sup>RD</sup> BEST IN GROUP PHIL HOF/INT/SEA CH SANGRE REAL'S CHASE D DREAM CHOW CHOW OWNERS: MARGARITA A VILLAREAL & HANNAH WONG

4<sup>TH</sup> BEST IN GROUP PHIL/JR CH POLAR MIST N GLACIAL FIRE'S A SONG OF FIRE N ICE (USA) SAMOYED OWNERS: REUTER KING M BERNARDO

#### **BEST PHIL-BORN IN GROUP**

PHIL GR CH MUGEN POMS DREAM STAR POMERANIAN OWNER: FRANCISCO WILLIE J SUAREZ

#### **BEST JUNIOR IN GROUP**

PHIL CH SOUTHWOODS GET USED TO IT SIBERIAN HUSKY OWNERS: ARIS FRANCIS S A COCHING & SIDNEY BASCON