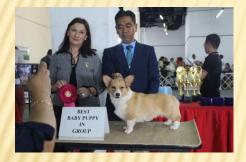

#### **BEST BABY PUPPY IN GROUP** KELLY VOM TEAM EL KAPITAN WELSH CORGI (PEMBROKE) OWNERS: MARIA ANGELA TANG & SHANNIN MAE OLIVAREZ