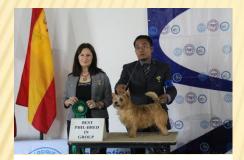

#### **BEST PHIL-BORN IN GROUP**

PHIL GR/JR CH JEM'S JUMPING JACK FLASH NORWICH TERRIER OWNER: MONINA STENLAND