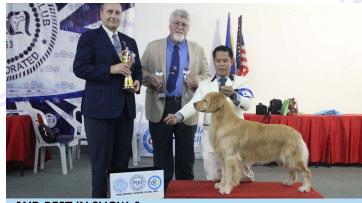

2ND BEST IN SHOW & 2ND BEST PHIL-BORN IN SHOW PHIL CH CBEAR AURIC STYLE (GOLDEN RETRIEVER) 34361H1

Breeder/s & Owner/s: MARICA A. MARTINEZ & MARIVIC LIM

**BEST JUNIOR IN SHOW** HIGH STREET UNICORN (LABRADOR RETRIEVER) 7892011