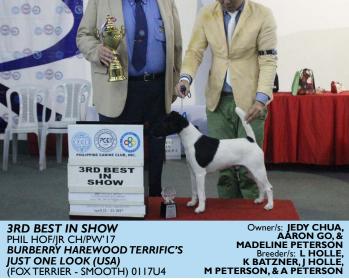

Owner/s:
NICO GONZALES, &
ALISA NICOLE M.
LIM-GONZALES
Breeder/s: J BERNABE

BEST IN SHOW
PHIL HOF/JR CH/PW 17 BURBERY HAREWOOD
TERRIFIC'S JUST ONE LOOK (USA)
(FOX TERRIER - SMOOTH) 0117U4

Owner/s: JEDY DAVID KRIST CHUA, AARON SCOTT GO, & MADELINE PETERSON Breeder/s: L HOLLE, K BATZNER, J HOLLE, M, &A PETERSON