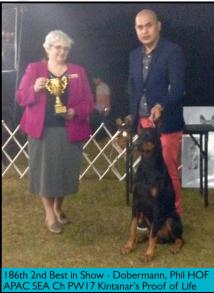

187th CCCI All Breeds Championship Dog Show Judge: Dr. Orlino Hosaka (Phils)

BEST IN SHOW & BEST PHIL-BORN IN SHOW

Pomeranian Mugen Poms Chosen N A Dream Owner: Francisco Willie J Suarez 2ND BEST IN SHOW

Beagle
PHIL/APAC GR/AM/GRG/KORCH/PW' 17
Honey Pot Bee In Love With Me (USA)
Owners: Barbara Tan, Dennis Tan, Aaror
Scott Go & Jedy David Krist Chua

**3RD BEST IN SHOW**Rottweiler
Gr Ch Dexter Ad-Dirah (S