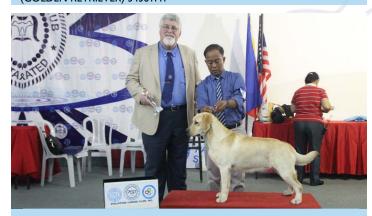

2ND BEST IN SHOW & 2ND BEST PHIL-BORN IN SHOW PHIL CH CBEAR AURIC STYLE (GOLDEN RETRIEVER) 34361H1

Breeder/s & Owner/s: MARICA A. MARTINEZ & MARIVIC LIM

**BEST JUNIOR IN SHOW** HIGH STREET UNICORN (LABRADOR RETRIEVER) 7892011