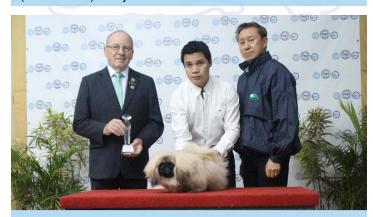

Owner/s: JAY MICHAEL L.LIM Breeder/s: A TANTUCO

**BEST PUPPY IN SHOW DREAMVILLE BELIEVE IN ME**(PEKINGESE) 8946J5

Breeder/s & Owner/s: DR. RAYMUNDO W. LO

BEST BABY PUPPY IN SHOW BEARNABE'S NUTELLA VERSACE (CHOW CHOW) 46251C6