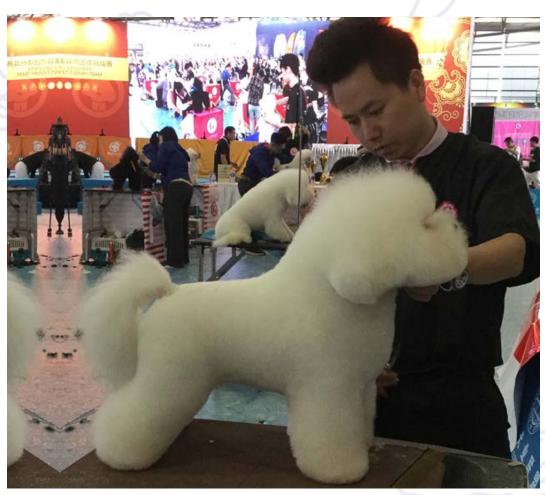

Examinees pose with their ungroomed model dogs before the start of the examination. Poodles and Bichon Frises are the acceptable model dogs.

Once the signal is given, examinees must work as fast and as precisely as they could to make the grade.

In the Taiwanese system, an individual may sign up for the Class C Examination with or without formal training from one of the recognized grooming schools. Since the test is an assessment test of skills, one only needs to show that he or she possesses the required skills of a C-class groomer during the examination. Of course, since the task has become so specialized, it is best to go through formal training with one of the schools. This training may last from four to six months and the tuition fee may cost the applicant anywhere from NT \$ 1,500 to NT\$ 2,500.

The C-class examinees must pose their model dogs (finished or unfinished) at the end of the designated grooming period for the examiner/judge to check the grooming of the dogs.

The top scoring examinees in the C-class and B- Class in one of the annual examination/competitions in Taiwan with their trophies, ribbons, model dogs and the four Japanese grooming masters who served as examinees/competition judges