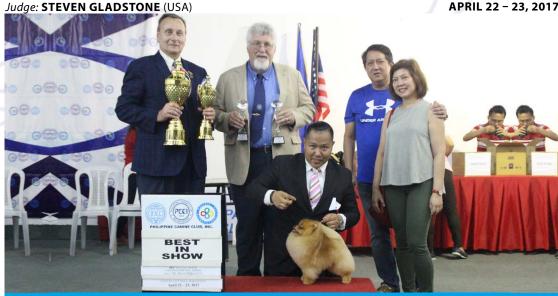

480<sup>TH</sup> PCCI **CHAMPIONSHIP DOGSHOW** 

BEST IN SHOW & BEST PHIL-BORN IN SHOW PHIL HOF/JR CH/PW'16/PW'17 **SUN VALLEY ONE DIRECTION** (POMERANIAN) 43677L5

Breeder/s & Owner/s: **JAZMINE MAE R. NAÑAS** 

2ND BEST IN SHOW & 2ND BEST PHIL-BORN IN SHOW PHIL CH CBEAR AURIC STYLE (GOLDEN RETRIEVER) 34361H1

Breeder/s & Owner/s: MARICA A. MARTINEZ & MARIVIC LIM

**BEST JUNIOR IN SHOW** HIGH STREET UNICORN (LABRADOR RETRIEVER) 7892011