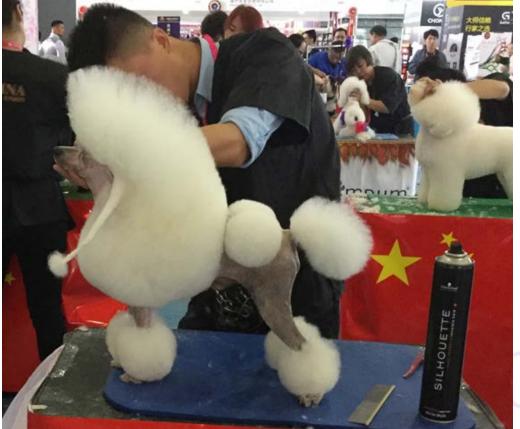

# Could Grooming Competitions Be The Next Big Canine Fad In The Philippines?

By Fred Salud

Something is developing slowly but persistently in the Asian region that has mostly escaped the radar of local dog aficionados: Dog Grooming Competitions.

Dog grooming traces its roots originally to the need to trim dog coats to allow them to better function as hunting or working dogs, to ease the task of keeping companion animals clean and tidy, or to showcase fashion fads or dog owners' creativity. Later on, with the increasing popularity of dog showing, the need for greater expertise in grooming dogs for shows added fuel to the faster growth of the professional grooming industry. With the professionalization came the increasing popularity of dog grooming competition.

Though Western in origin, it has seen tremendous growth in interest among dog fanciers and organizations in a number of countries in Asia where it has spawned professional careers and numerous small to medium sized businesses. Likewise, the growth in interest has also resulted to dog grooming being refined to a very competitive sport.

The Philippines has seen numerous grooming salons being set up to cater to the grooming needs of dogs mostly for keeping them neat and tidy. However, very few of these grooming salons cater to the show grooming needs of exhibition dogs that up until this time remain in the hands of dog show owners or their trusted assistants. This is easily proven with the low popularity of poodles and Bichon Frise, two of the most grooming-intensive breeds in the show ring as there seem to be a direct relationship between the state of professional grooming and the number of these breeds entries in the show ring.