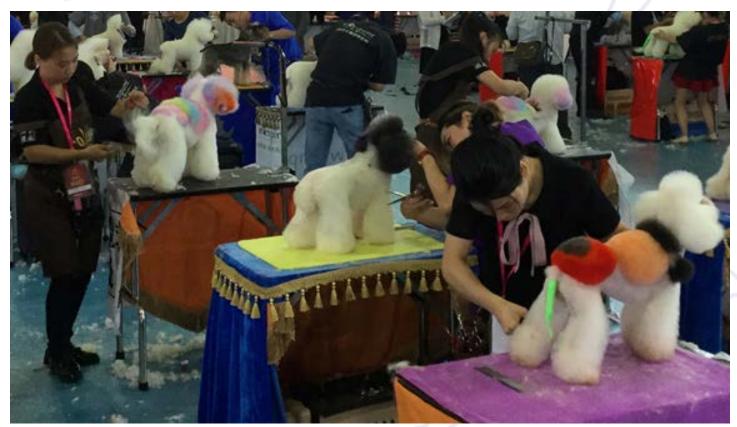

While such examinations represent the basic competition scenario, there are still other types of grooming competitions at the national as well as international levels. The categories also differ from the basic show style to the creative, oftentimes outlandish styles.

Is the Philippines ready for grooming competitions?

A Bichon Frise almost ready to step into the ring

The creative or free-style category in an international grooming competition highlights the trimming and dyeing expertise of the groomers.