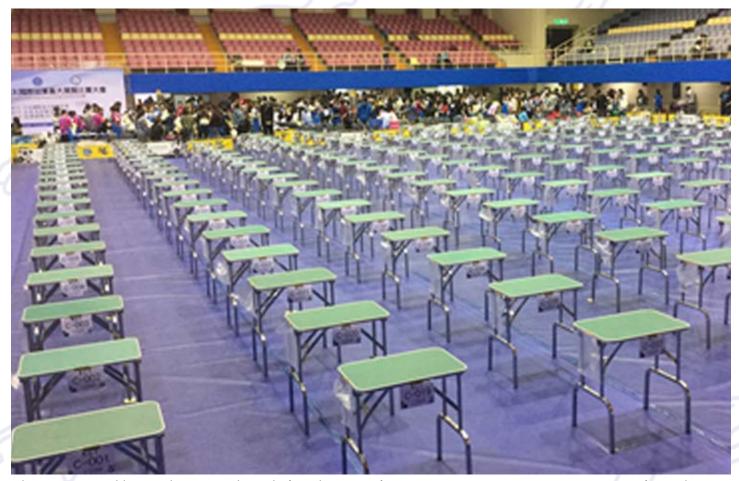

The grooming tables neatly arranged just before the start of a examination. An examination session for C class can have close to 300 examinees while that for B class have less.

a single poodle or bichon in a regular PCCI present situation. Hopefully, the future will form the backbone of the certification process show. In contrast, poodles represent a major be brighter. breed, entry-wise in most countries where grooming has already been professionalized. It is not really surprising for potential poodle country that professionalized dog grooming expertise. exhibitors to be disappointed with their show after having been exposed in the 1950's and dog which when not properly groomed will the 1960's to the American dog show scene. most likely be overlooked by dog show judges, With over half a century of deep interest professional groomer requires considerable especially in keen Best in Group competition. in purebred dogs and dog showing, and the financial resources as well as commitment