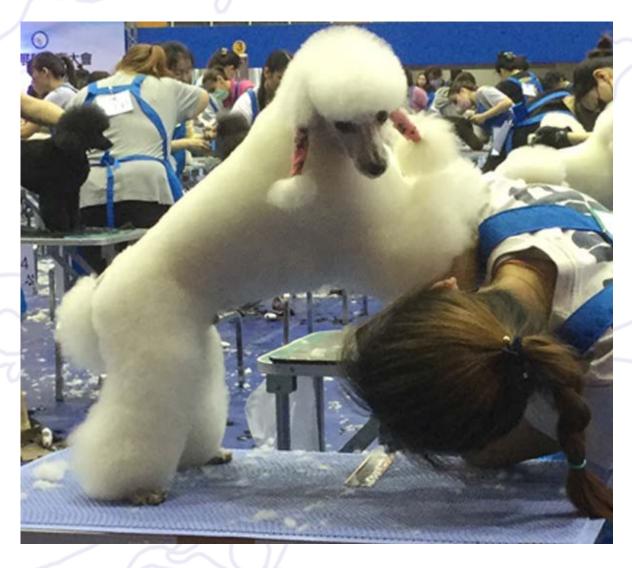

The Philippines has seen numerous grooming salons being set up to cater to the grooming needs of dogs mostly for keeping them neat and tidy. However, very few of these grooming salons cater to the show grooming needs of exhibition dogs that up until this time remain in the hands of dog show owners or their trusted assistants. This is easily proven with the low popularity of poodles and Bichon Frise, two of the most grooming-intensive breeds in the show ring as there seem to be a direct relationship between the state of professional grooming and the number of these breeds entries in the show ring.

Is the Philippines ready for grooming competitions?

A Bichon Frise almost ready to step into the ring

The creative or free-style category in an international grooming competition highlights the trimming and dyeing expertise of the groomers.