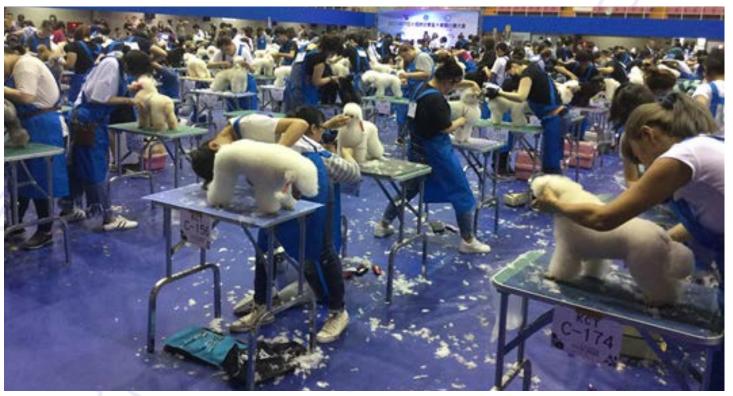

In the Taiwanese system, an individual may sign up for the Class C Examination with or without formal training from one of the recognized grooming schools. Since the test is an assessment test of skills, one only needs to show that he or she possesses the required skills of a C-class groomer during the examination. Of course, since the task has become so specialized, it is best to go through formal training with one of the schools. This training may last from four to six months and the tuition fee may cost the applicant anywhere from NT \$ 1,500 to NT\$ 2,500.

The C-class examinees must pose their model dogs (finished or unfinished) at the end of the designated grooming period for the examiner/judge to check the grooming of the dogs.

The top scoring examinees in the C-class and B- Class in one of the annual examination/competitions in Taiwan with their trophies, ribbons, model dogs and the four Japanese grooming masters who served as examinees/competition judges