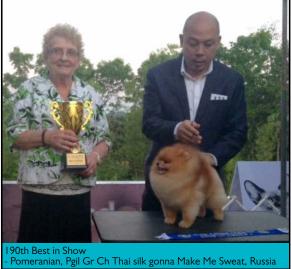

#### **Best in Show:**

Pomeranian; Ph. Gr. Ch. Thai Silk Gonna Make Me Sweat (RUS)