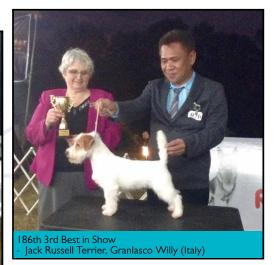

## 190th CCCI All Breeds Championship Dog Show Judge: Ms. Cec Ringstrom (Canada)

190th 2nd Best in Show - Jack Russell Terrier, Granlasco Willy, Italy

BEST BABY PUPPY IN SHOW Chihuahua (Smooth Coat) Metro North's Flash Light Owner: Paul Marvin Gutierrez