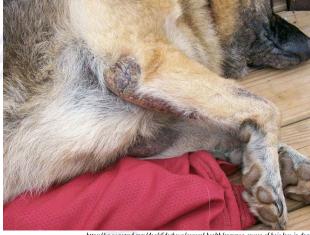

# VET COLUMN By Cris S. Pineda-Alcantara, DVM ALOPECIA X

source: https://www.acvd.org/pages/category.asp?ids=25\_Alopecia\_X

Alopecia X is a condition commonly seen in dog breeds like the Pomeranian, Siberian Husky, Samoyed and Poodles. It is also referred to as Adult Onset Growth Hormone Deficiency, Growth Hormone-Responsive Alopecia, Castration-Responsive Alopecia, and, more recently, Adrenal Hyperplasia-Like Syndrome. Specifically, it is also referred to as Coat Funk in Malamutes or Black Skin Disease in Pomeranians.

Alopecia is the medical term for hair loss partial or complete in areas where hair is normally present. Alopecia X appears bilaterally symmetrical, meaning it appears evenly on both sides of the body. The hair falls out and the skin darkens. Dogs will have a normal hair coat as puppies; affected dogs will gradually have thinning hair on the back of the hind legs and along the top of the back. Eventually, the hair loss will typically appear under the tail, on the belly and the genital area. Usually, the hair loss and hyperpigmentation (skin darkening) will appear when the dog is in its early adult stage, at around three (3) years of age. In some cases, the puppy coat is retained giving it a wooly appearance.