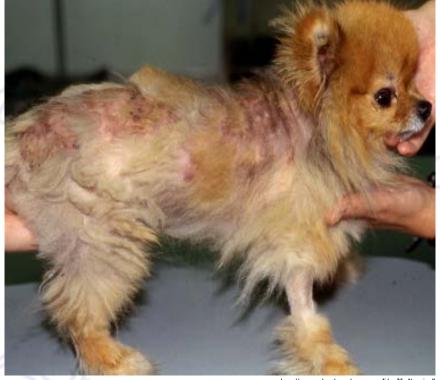

# VET COLUMN By Cris S. Pineda-Alcantara, DVM ALOPECIA X

source: https://www.acvd.org/pages/category.asp?ids=25\_Alopecia\_X

Alopecia X is a condition commonly seen in dog breeds like the Pomeranian, Siberian Husky, Samoyed and Poodles. It is also referred to as Adult Onset Growth Hormone Deficiency, Growth Hormone-Responsive Alopecia, Castration-Responsive Alopecia, and, more recently, Adrenal Hyperplasia-Like Syndrome. Specifically, it is also referred to as Coat Funk in Malamutes or Black Skin Disease in Pomeranians.

Alopecia is the medical term for hair loss partial or complete in areas where hair is normally present. Alopecia X appears bilaterally symmetrical, meaning it appears evenly on both sides of the body. The hair falls out and the skin darkens. Dogs will have a normal hair coat as puppies; affected dogs will gradually have thinning hair on the back of the hind legs and along the top of the back. Eventually, the hair loss will typically appear under the tail, on the belly and the genital area. Usually, the hair loss and hyperpigmentation (skin darkening) will appear when the dog is in its early adult stage, at around three (3) years of age. In some cases, the puppy coat is retained giving it a wooly appearance.