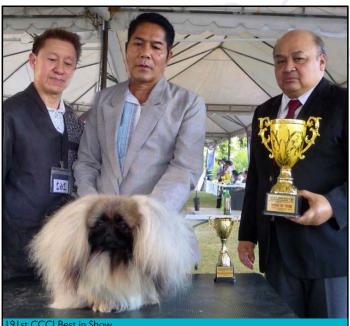

## 191ST CCCI All Breeds Championship Dog Show Judge: Mr. Roberto Tesoro (Phils)

91st CCCI Best in Show Pekingese, DREAMVILLE REMUS 2ND BEST IN SHOW
Dobermann
PHIL HOF/INT/PAK/LKA/TWN/MN/
AZ/MOL/CY/ES/CR/BGR/APAC CH
Nikla's Eron (Argentina)
Owner: Edwin L Olivarez