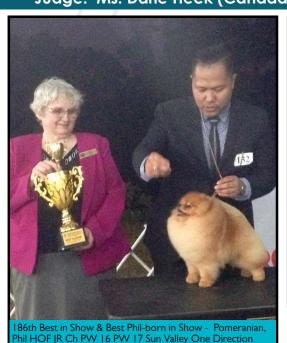

187th CCCI All Breeds Championship Dog Show Judge: Dr. Orlino Hosaka (Phils)

BEST IN SHOW & BEST PHIL-BORN IN SHOW

Pomeranian Mugen Poms Chosen N A Dream Owner: Francisco Willie J Suarez 2ND BEST IN SHOW