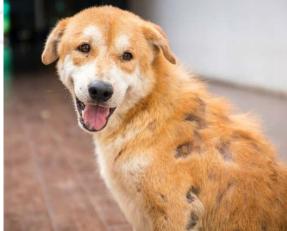

# VET COLUMN By Cris S. Pineda-Alcantara, DVM ALOPECIA X

source: https://www.acvd.org/pages/category.asp?ids=25\_Alopecia\_X

Alopecia X is a condition commonly seen in dog breeds like the Pomeranian, Siberian Husky, Samoyed and Poodles. It is also referred to as Adult Onset Growth Hormone Deficiency, Growth Hormone-Responsive Alopecia, Castration-Responsive Alopecia, and, more recently, Adrenal Hyperplasia-Like Syndrome. Specifically, it is also referred to as Coat Funk in Malamutes or Black Skin Disease in Pomeranians.

Alopecia is the medical term for hair loss partial or complete in areas where hair is normally present. Alopecia X appears bilaterally symmetrical, meaning it appears evenly on both sides of the body. The hair falls out and the skin darkens. Dogs will have a normal hair coat as puppies; affected dogs will gradually have thinning hair on the back of the hind legs and along the top of the back. Eventually, the hair loss will typically appear under the tail, on the belly and the genital area. Usually, the hair loss and hyperpigmentation (skin darkening) will appear when the dog is in its early adult stage, at around three (3) years of age. In some cases, the puppy coat is retained giving it a wooly appearance.