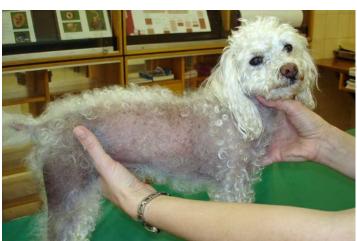

# VET COLUMN By Cris S. Pineda-Alcantara, DVM ALOPECIA X

source: https://www.acvd.org/pages/category.asp?ids=25\_Alopecia\_X

Alopecia X is a condition commonly seen in dog breeds like the Pomeranian, Siberian Husky, Samoyed and Poodles. It is also referred to as Adult Onset Growth Hormone Deficiency, Growth Hormone-Responsive Alopecia, Castration-Responsive Alopecia, and, more recently, Adrenal Hyperplasia-Like Syndrome. Specifically, it is also referred to as Coat Funk in Malamutes or Black Skin Disease in Pomeranians.

Alopecia is the medical term for hair loss partial or complete in areas where hair is normally present. Alopecia X appears bilaterally symmetrical, meaning it appears evenly on both sides of the body. The hair falls out and the skin darkens. Dogs will have a normal hair coat as puppies; affected dogs will gradually have thinning hair on the back of the hind legs and along the top of the back. Eventually, the hair loss will typically appear under the tail, on the belly and the genital area. Usually, the hair loss and hyperpigmentation (skin darkening) will appear when the dog is in its early adult stage, at around three (3) years of age. In some cases, the puppy coat is retained giving it a wooly appearance.