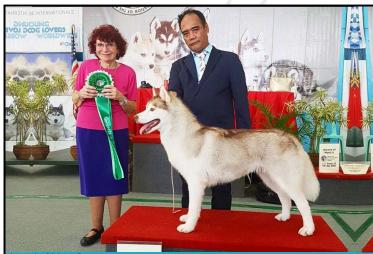

## Siberian Husky Breeders and Exhibitors Association of the Philippines

JUNE 03, 2017

#### 2017 SHBEAP 3rd Nationals and 6th Specialty Show

On June 3, 2017, The Siberian Husky Breeders and Exhibitors Association of the Philippines, Inc. held its 3rd National Show, and 6th Specialty show with Paul Willhauck and Wendy Willhauck from the USA. There were 44 Siberian Huskies entered in the specialty shows, as well as the All Breed shows the following day.