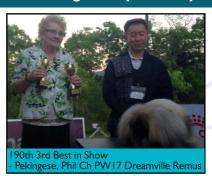

## 191ST CCCI All Breeds Championship Dog Show Judge: Mr. Roberto Tesoro (Phils)

91st CCCI Best in Show Pekingese, DREAMVILLE REMUS 2ND BEST IN SHOW
Dobermann
PHIL HOF/INT/PAK/LKA/TWN/MN/
AZ/MOL/CY/ES/CR/BGR/APAC CH
Nikla's Eron (Argentina)
Owner: Edwin L Olivarez