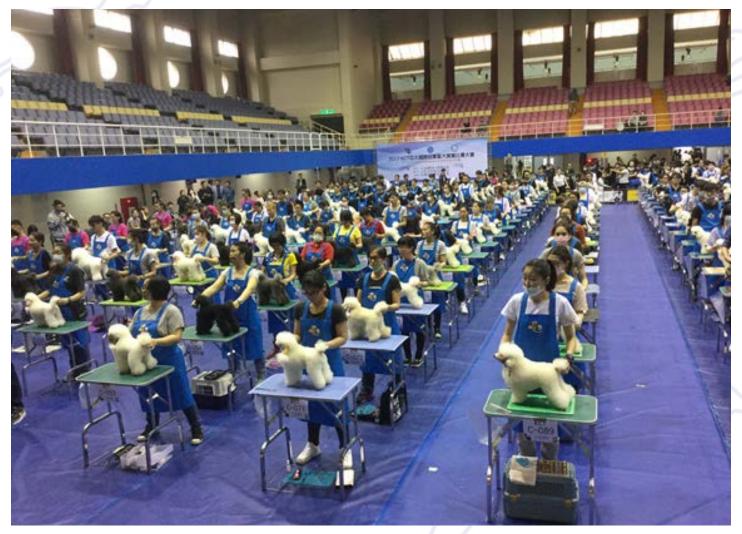

The grooming tables neatly arranged just before the start of a examination. An examination session for C class can have close to 300 examinees while that for B class have less.

a single poodle or bichon in a regular PCCI present situation. Hopefully, the future will form the backbone of the certification process show. In contrast, poodles represent a major be brighter. breed, entry-wise in most countries where grooming has already been professionalized. It is not really surprising for potential poodle country that professionalized dog grooming expertise. exhibitors to be disappointed with their show after having been exposed in the 1950's and dog which when not properly groomed will the 1960's to the American dog show scene. most likely be overlooked by dog show judges, With over half a century of deep interest professional groomer requires considerable especially in keen Best in Group competition. in purebred dogs and dog showing, and the financial resources as well as commitment

Examinees pose with their ungroomed model dogs before the start of the examination. Poodles and Bichon Frises are the acceptable model dogs.

Once the signal is given, examinees must work as fast and as precisely as they could to make the grade.