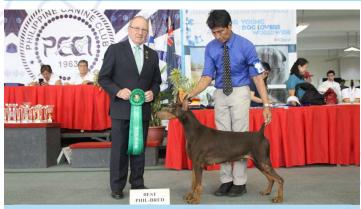

BEST PHIL-BORN IN SHOW PHIL HOF/APAC CH/PW'15 AYESBURG RECIPE (DOBERMANN) 31063J3

Owner/s: DR PABLO R. OLIVAREZ Breeder/s: JAQUINO JR, WTHIO, & ATEE

BEST JUNIOR IN SHOW PHIL CH IMAGINE CHOW FRAMILYTIES (CHOW CHOW) 46265C6