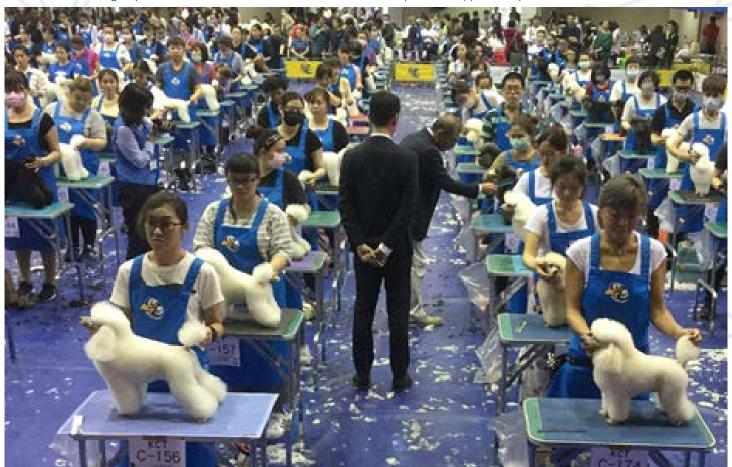

The C-class examinees must pose their model dogs (finished or unfinished) at the end of the designated grooming period for the examiner/judge to check the grooming of the dogs.

The top scoring examinees in the C-class and B- Class in one of the annual examination/competitions in Taiwan with their trophies, ribbons, model dogs and the four Japanese grooming masters who served as examinees/competition judges

The examinations are given twice a year and these examinations also serve as the venue for the competition among examinees and the grooming schools where they came from. Following prescribed grooming certification rules, those that pass are announced after the examination and the top examinees are awarded. Points are also accumulated by grooming schools based on the cumulative placements of their individual student examinees and the one that gets the most points get to be pronounced as the winning school.