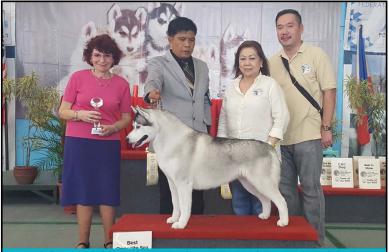

## Siberian Husky Breeders and Exhibitors Association of the Philippines

JUNE 03, 2017

#### 2017 SHBEAP 3rd Nationals and 6th Specialty Show

On June 3, 2017, The Siberian Husky Breeders and Exhibitors Association of the Philippines, Inc. held its 3rd National Show, and 6th Specialty show with Paul Willhauck and Wendy Willhauck from the USA. There were 44 Siberian Huskies entered in the specialty shows, as well as the All Breed shows the following day.