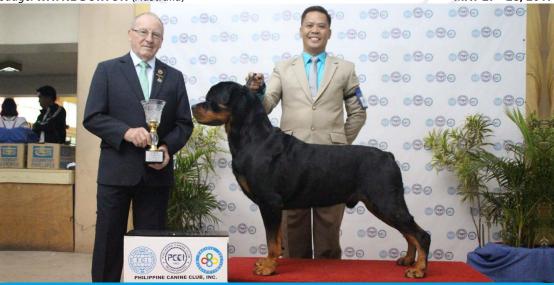

**BEST BABY PUPPY IN SHOW** ARTEMIS FANTASTIC KAIOSHIN (SHIHTZU) 223096Q5

Owner/s & Breeder/s: HENSON T.TAN & ALEXANDER TAN

BEST IN SHOW
PHIL HOF/SEA CH/PW'17 LORAL'S CEO (USA)
(ROTTWEILER) 51373U3

Owner/s: MARK JEFFERSON G. CHIU Breeder/s: L PYEATT & A PYEATT