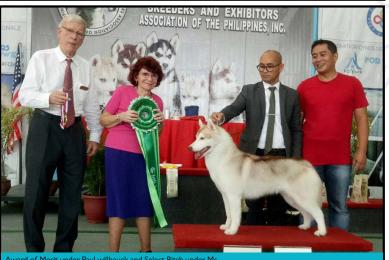

## Siberian Husky Breeders and Exhibitors Association of the Philippines

JUNE 03, 2017

#### 2017 SHBEAP 3rd Nationals and 6th Specialty Show

On June 3, 2017, The Siberian Husky Breeders and Exhibitors Association of the Philippines, Inc. held its 3rd National Show, and 6th Specialty show with Paul Willhauck and Wendy Willhauck from the USA. There were 44 Siberian Huskies entered in the specialty shows, as well as the All Breed shows the following day.

The winners of the National and Specialty shows are pictured below and on the following page.

Best of Opposite Sex In Specialty Show -Phil HOF & Int/Pak/Lka/ Twn/Th CH & Am GR CH Topaz Silver Lining

ward of Merit 3 Phil HOF Int Sup NZ Ch Alyeshka Tickled Pink