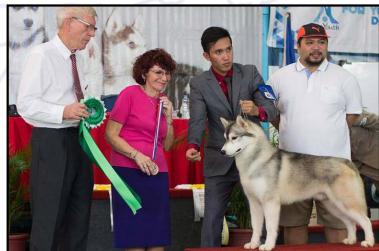

## Siberian Husky Breeders and Exhibitors Association of the Philippines

JUNE 03, 2017

#### 2017 SHBEAP 3rd Nationals and 6th Specialty Show

On June 3, 2017, The Siberian Husky Breeders and Exhibitors Association of the Philippines, Inc. held its 3rd National Show, and 6th Specialty show with Paul Willhauck and Wendy Willhauck from the USA. There were 44 Siberian Huskies entered in the specialty shows, as well as the All Breed shows the following day.

The winners of the National and Specialty shows are pictured below and on the following page.

Best of Opposite Sex In Specialty Show -Phil HOF & Int/Pak/Lka/ Twn/Th CH & Am GR CH Topaz Silver Lining

ward of Merit 3 Phil HOF Int Sup NZ Ch Alyeshka Tickled Pink