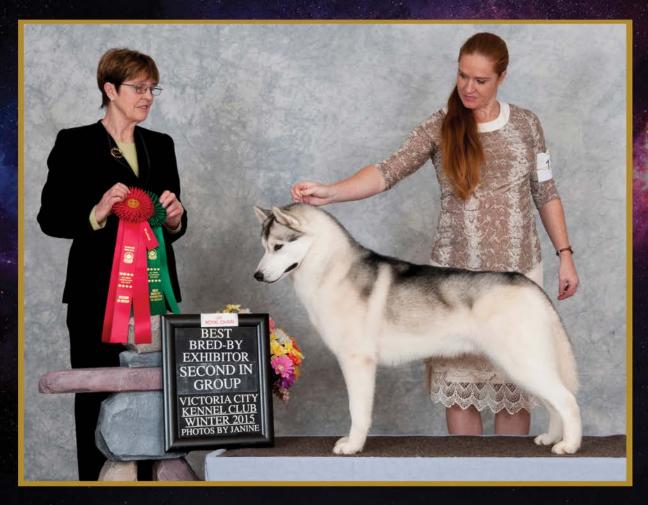

480<sup>TH</sup> PCCI **CHAMPIONSHIP DOGSHOW** 

BEST IN SHOW & BEST PHIL-BORN IN SHOW PHIL HOF/JR CH/PW'16/PW'17 **SUN VALLEY ONE DIRECTION** (POMERANIAN) 43677L5

Breeder/s & Owner/s: **JAZMINE MAE R. NAÑAS** 

2ND BEST IN SHOW & 2ND BEST PHIL-BORN IN SHOW PHIL CH CBEAR AURIC STYLE (GOLDEN RETRIEVER) 34361H1

Breeder/s & Owner/s: MARICA A. MARTINEZ & MARIVIC LIM

**BEST JUNIOR IN SHOW** HIGH STREET UNICORN (LABRADOR RETRIEVER) 7892011