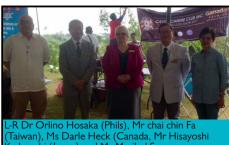

Cavit CANINE CUR INC.

All Bear DOSS

All Be

.-R Maribel Sy, Mr Roberto Tesoro, Ms Cec Ringstrom (Canada), Ms Sachiyo Kitatani (Japan) and Mr Chai Chin Fa (Taiwan)

BEST IN SHOW & Best Phil-Born In Show Pomeranian PHIL GR CH Mugen Poms Dream Star Owner: Kayla Faye S Suarez