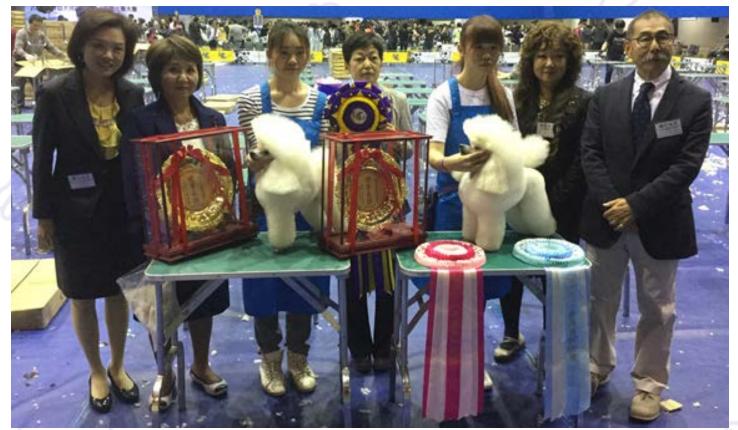

The C-class examinees must pose their model dogs (finished or unfinished) at the end of the designated grooming period for the examiner/judge to check the grooming of the dogs.

The top scoring examinees in the C-class and B- Class in one of the annual examination/competitions in Taiwan with their trophies, ribbons, model dogs and the four Japanese grooming masters who served as examinees/competition judges

A hopeful contestant in an international grooming competition with his miniature poodle almost done to perfection

Once a groomer gets his C-class certificate, he or she can already start preparing for the B-class certification and if he or she passes this, move onwards to earn an A-class license. Those who would like to teach grooming professionally or would like to start a grooming school, will have to work on getting a Trainer/Teacher Certificate.